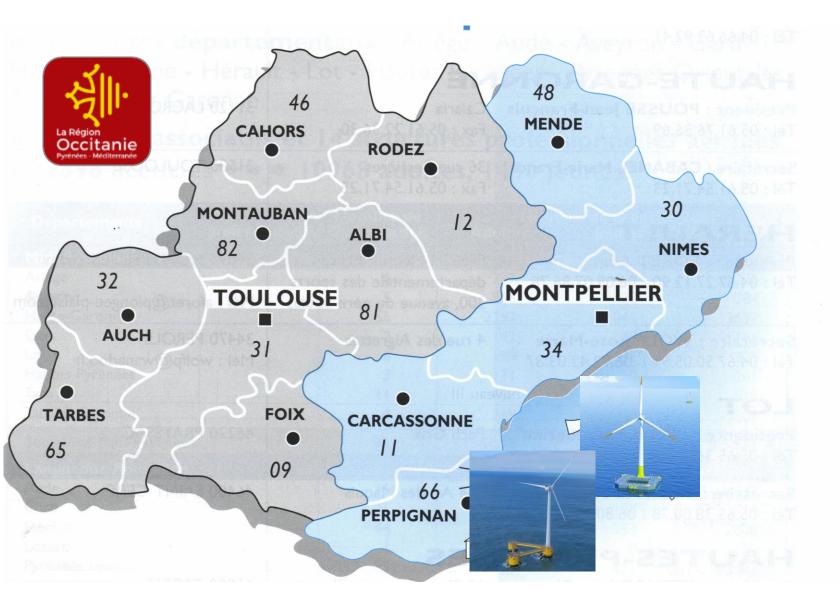

### Floating offshore wind farm in Occitanie

2 pilot farms of 4 turbines in 2021

A voluntary regional policy

PMM:

- brings knowlegdes and network
- made a mapping of actors & skills
- Co-organizes the FOWT conference