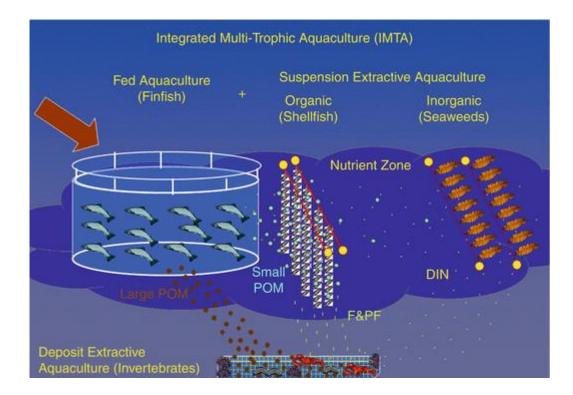

#### IMTA and offshore wind farm

Growing mussels on wind farms : Germany, Belgium, Denmark...