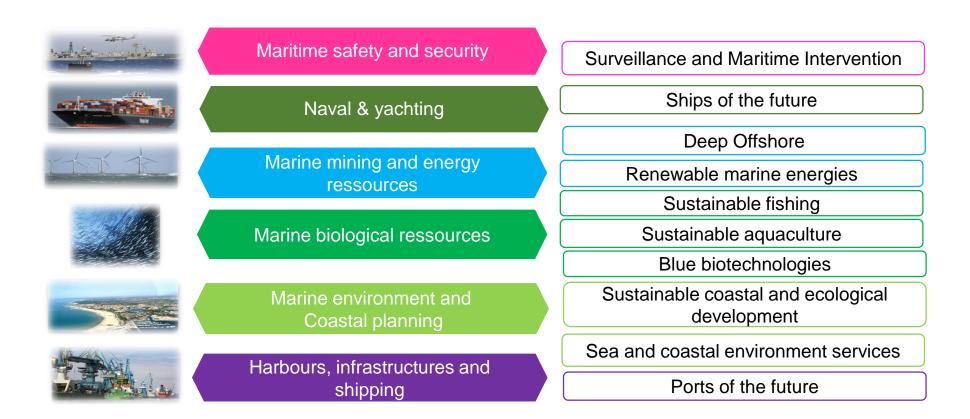

# Pôle Mer Méditerranée

SEA INNOVATION AND BUSINESS CLUSTER



#### Serving the marine sector

#### Sustainable development for the marine and coastal economy

- Our "ambition" : Develop the maritime economy and the employment by the innovation
- Our "job" : Encourage and support the development of innovative collaborative projects associating companies and research laboratories



#### **Innovation as a driver**

- Build a network of skills linking industry and research laboratories
- Promote the emergence and creation of innovative projects
- Raise public and private financing
- Promote innovative products and services from accredited projects
- Support access to national and international markets



#### 6 Strategic Business Areas and 10 Market Oriented Programs



### Floating offshore wind farm in Occitanie



2 pilot farms of 4 turbines in 2021

A voluntary regional policy

PMM:

- brings knowlegdes and network
- made a mapping of actors & skills
- Co-organizes the FOWT conference





**PELAGOS** aims to develop smart and sustainable growth by enhancing a transnational MED Cluster in the Blue Energy sector and by facilitating the distribution of targeted solutions and products specifically calibrated for the Mediterranean region.

**PELAGOS** offers support to the relevant stakeholders by promoting knowledge sharing in R&D, and by enhancing social acceptance. It inter-connects technology and service providers, large enterprises, power distributors, financial operators, policy makers, administrative bodies, NGOs, and citizens.





#### IMTA and