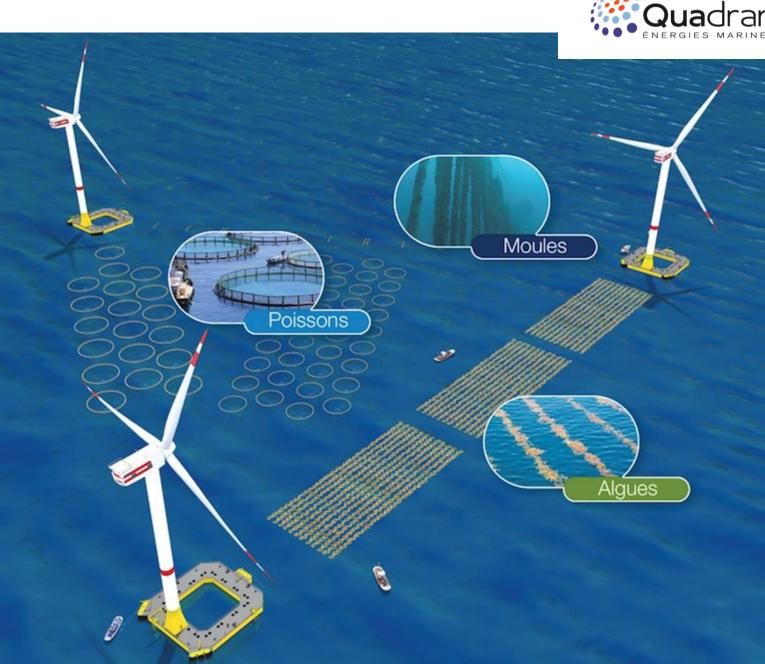

#### IMTA and offshore wind farm

Growing mussels on wind farms : Germany, Belgium, Denmark...