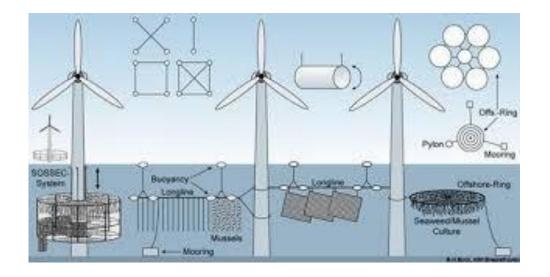

#### IMTA and offshore wind farm

Growing mussels on wind farms : Germany, Belgium, Denmark...