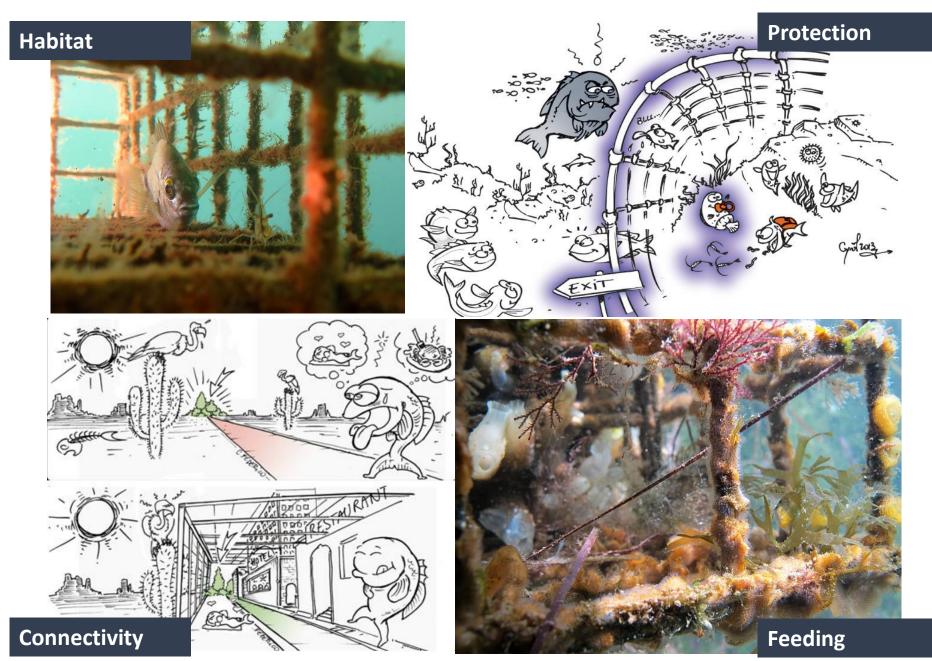

FOWT conference





**PELAGOS** aims to develop smart and sustainable growth by enhancing a transnational MED Cluster in the Blue Energy sector and by facilitating the distribution of targeted solutions and products specifically calibrated for the Mediterranean region.

**PELAGOS** offers support to the relevant stakeholders by promoting knowledge sharing in R&D, and by enhancing social acceptance. It inter-connects technology and service providers, large enterprises, power distributors, financial operators, policy makers, administrative bodies, NGOs, and citizens.





#### IMTA and offshore wind farm





Growing mussels on wind farms : Germany, Belgium, Denmark...

















### THANKS FOR YOUR ATTENTION





#### Infrastructure impacts





#### **Ecological functionalities**



## Marine ecological engineering



Figure 2. actions de génie écologique et de gestion dans le cadre d'un schéma territorial de restauration écologique