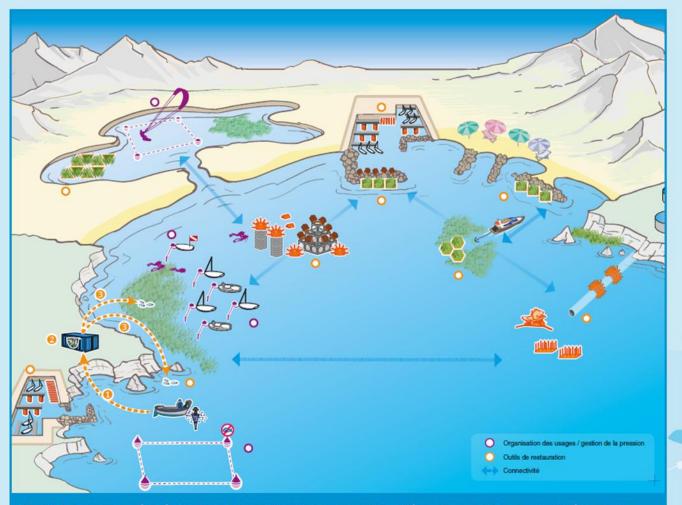

## Marine ecological engineering

Figure 2. actions de génie écologique et de gestion dans le cadre d'un schéma territorial de restauration écologique